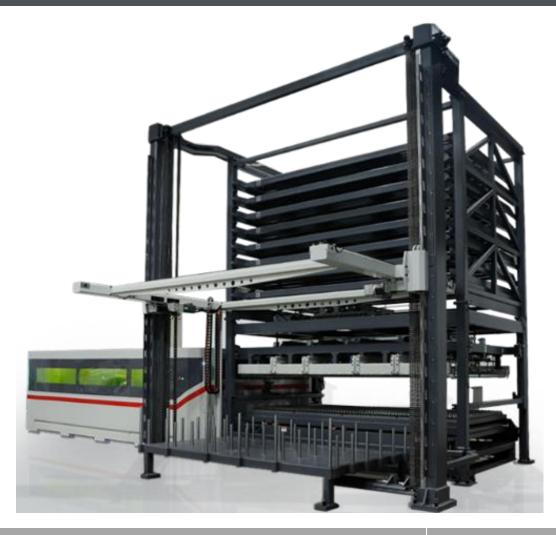

## Extraordinarily flexible and simple to operate storage system.

| Model                                      | BLS Tower 2040  |
|--------------------------------------------|-----------------|
| Max. Sheet Size                            | 20x2000x4000 mm |
| Max. Load Per Compartment                  | 3000 kg         |
| Lifting Speed                              | 30 m/min.       |
| Number of Compartments                     | (up to) 8 units |
| Max. Loading and Unloading Course          | 200 mm          |
| Loading and Unloading Positioning Accuracy | ± 1 mm          |
| Capacity of Loading and Unloading System   | 1.300 kg        |
| Servo Motor                                | Beckhoff        |