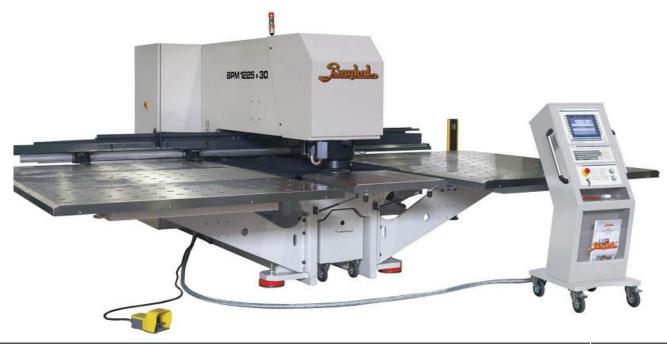

## **BPM** CNC Punching Machine

## **Technical Data**

|                                             | 4007 00            |
|---------------------------------------------|--------------------|
| Model                                       | 1225 x 30          |
| Working range X x Y (Without Repositioning) | 2540 x 1270 mm     |
| Maximum Punching Force                      | 30 Tons            |
| Frame Design                                | "C Type"           |
| Number of Stations (indexable Multitool)    | 1 Station          |
| Indexable Multi-tool Station (Rotation)     | 360°               |
| CNC Control Unit                            | Bosch MTX CNC      |
|                                             | 15" TFT-Windows 7  |
| Nesting Software                            | Lantek Sharp Punch |
| Servo Motors/Drivers                        | Rexroth            |
| Positioning Accuracy                        | ± 0.1 mm           |
| Repeatability                               | ± 0.04 mm          |
| Z Axis Stroke                               | 30 mm              |
| Max. Punching Diameter                      | 88.9 mm            |
| Maximum Sheet Thickness                     | 6.4 mm             |
| Maximum Workpiece Weight                    | 170 kg             |
| Speed X Axis                                | 90 m / min.        |
| Speed Y Axis                                | 60 m / min.        |
| Speed Combined (X+Y)                        | 108 m / min.       |
| Maximum Punching Rate (1 mm Nibbling)       | 750 strokes / min. |
| Number of Sheet Clamps                      | 2                  |